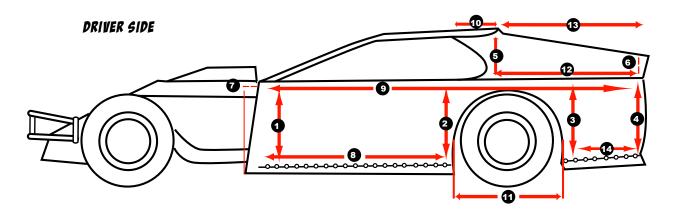

21

NOTE: DO NOT INCLUDE THE PLASTIC IN YOUR MEASUREMENTS.

| 1:          | INCHES | 7: INCHES  |
|-------------|--------|------------|
| 2:          | INCHES | 8: INCHES  |
| <u>3:</u>   | INCHES | 9: INCHES  |
| 4:          | INCHES | 10: INCHES |
| 5: <u> </u> | INCHES | 11: INCHES |
| 6:          | INCHES | 12: INCHES |
|             |        | 13: INCHES |
|             |        | 14: INCHES |