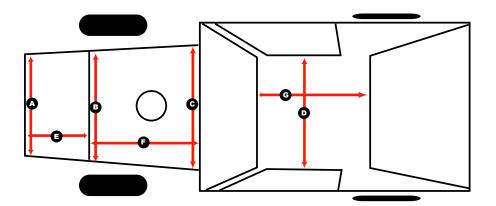

NOTE: DO NOT INCLUDE THE PLASTIC IN YOUR MEASUREMENTS.

| A:          | <br>INCHES |
|-------------|------------|
| <b>B:</b> . | <br>INCHES |
| <b>(</b> :  | <br>INCHES |
| <b>D:</b>   | <br>INCHES |
| E:          | <br>INCHES |
| <b>F:</b>   | <br>INCHES |
| <b>G:</b> . | <br>INCHES |
|             |            |